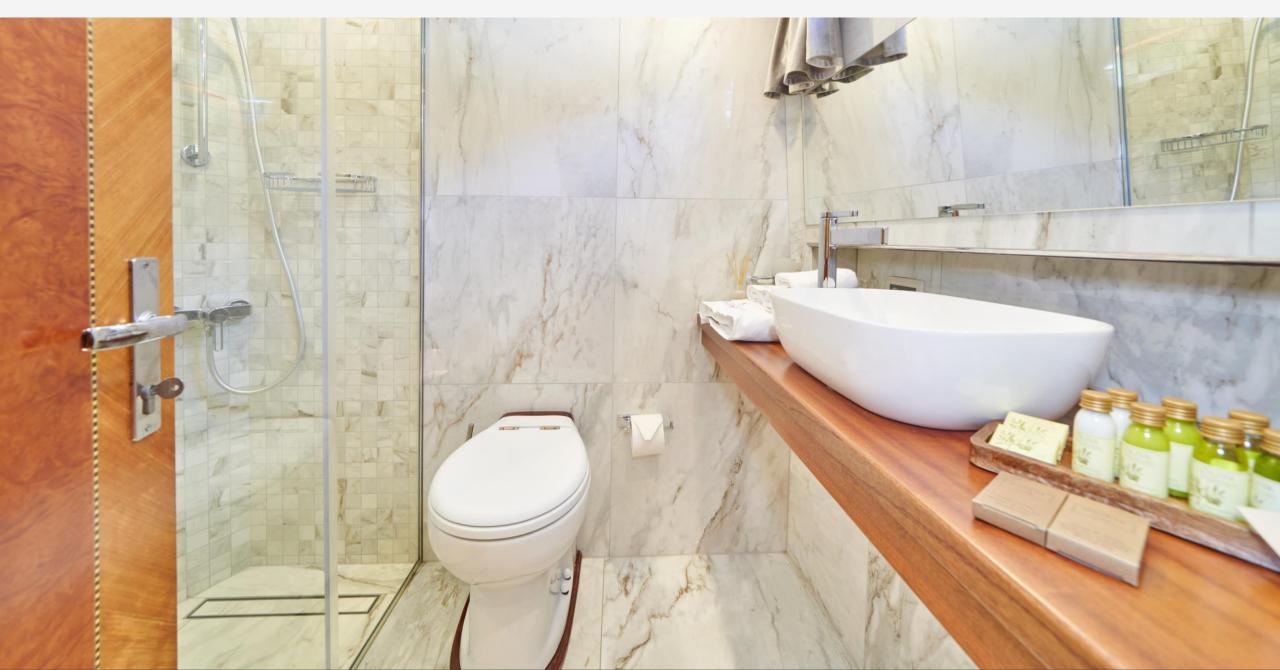

### KEY FEATURES

- Timeless Elegance: Classic design meets luxury in sleek lines, offering a timeless and sophisticated exterior.
- Sunlit Salon: The spacious salon, surrounded by panoramic windows, provides abundant natural light and breathtaking views.
- Expansive Deck Retreat: A large deck area offers plenty of space for relaxation, creating an openair oasis for guests to enjoy.
- Luxury Cabins: Four luxuriously designed cabins accommodate up to 8 guests, each equipped with air conditioning and en-suite bathrooms for a comfortable stay.
- Scenic Flybridge Lounge: The flybridge lounge area provides an exceptional space with amazing panoramic views of the surrounding environment.