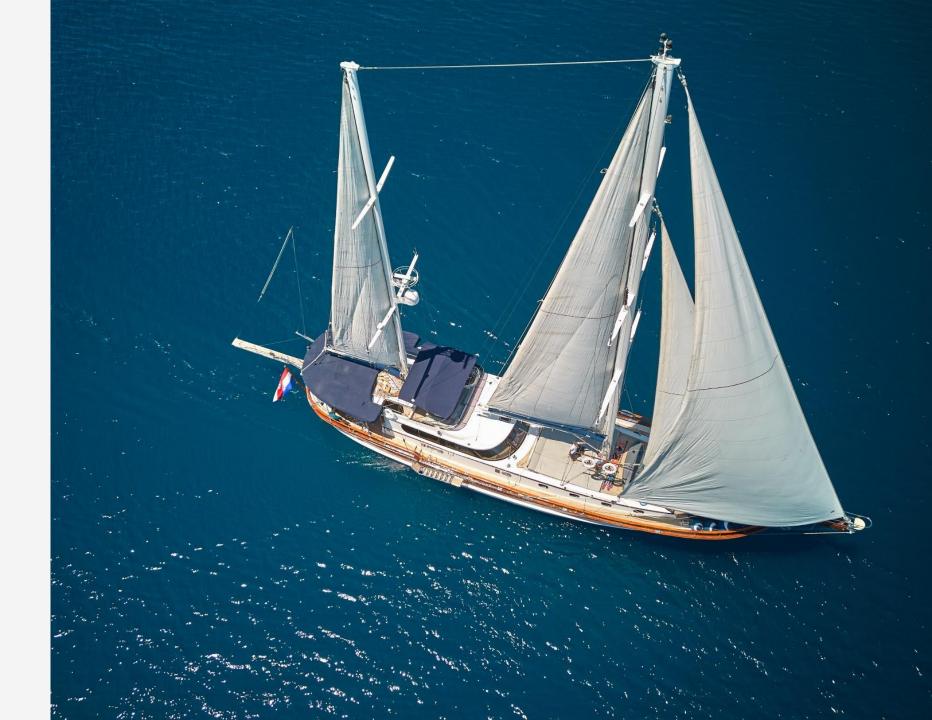

#### OVERVIEW

Built in 2006 by Huzur Yat, Gulet Lotus is a luxury yacht with a rich history. Originally owned by a passionate sailor, it had minimal engine use. In 2018, a Croatian owner bought it, and it entered the luxury yacht charter market in Croatia in 2019. Lotus is a traditional and elegant yacht with a sleek appearance, ideal for a sailing experience. It features four spacious cabins and a spacious salon with big windows. The indoor and outdoor areas seamlessly blend, providing ample space for dining, relaxation, and water sports.

### KEY FEATURES

- Timeless Elegance: Classic design meets luxury in sleek lines, offering a timeless and sophisticated exterior.
- Sunlit Salon: The spacious salon, surrounded by panoramic windows, provides abundant natural light and breathtaking views.
- Expansive Deck Retreat: A large deck area offers plenty of space for relaxation, creating an openair oasis for guests to enjoy.
- Luxury Cabins: Four luxuriously designed cabins accommodate up to 8 guests, each equipped with air conditioning and en-suite bathrooms for a comfortable stay.
- Scenic Flybridge Lounge: The flybridge lounge area provides an exceptional space with amazing panoramic views of the surrounding environment.