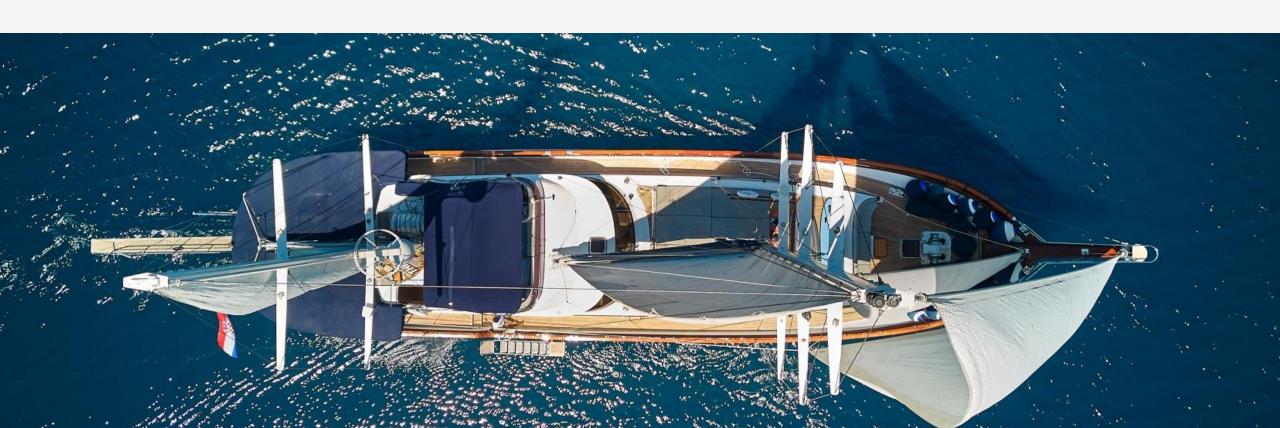

#### OVERVIEW

Built in 2006 by Huzur Yat, Gulet Lotus is a luxury yacht with a rich history. Originally owned by a passionate sailor, it had minimal engine use. In 2018, a Croatian owner bought it, and it entered the luxury yacht charter market in Croatia in 2019. Lotus is a traditional and elegant yacht with a sleek appearance, ideal for a sailing experience. It features four spacious cabins and a spacious salon with big windows. The indoor and outdoor areas seamlessly blend, providing ample space for dining, relaxation, and water sports.

## SPECIFICATIONS

Accommodates 8 Guests in 4 Staterooms

Arrangements 1 Master, 1 VIP, 1 Double, 1 Twin

Length 30.00m

Beam 6.55m

Draft 3.50m

Built 2006

Hull Laminated mahogany + epoxy