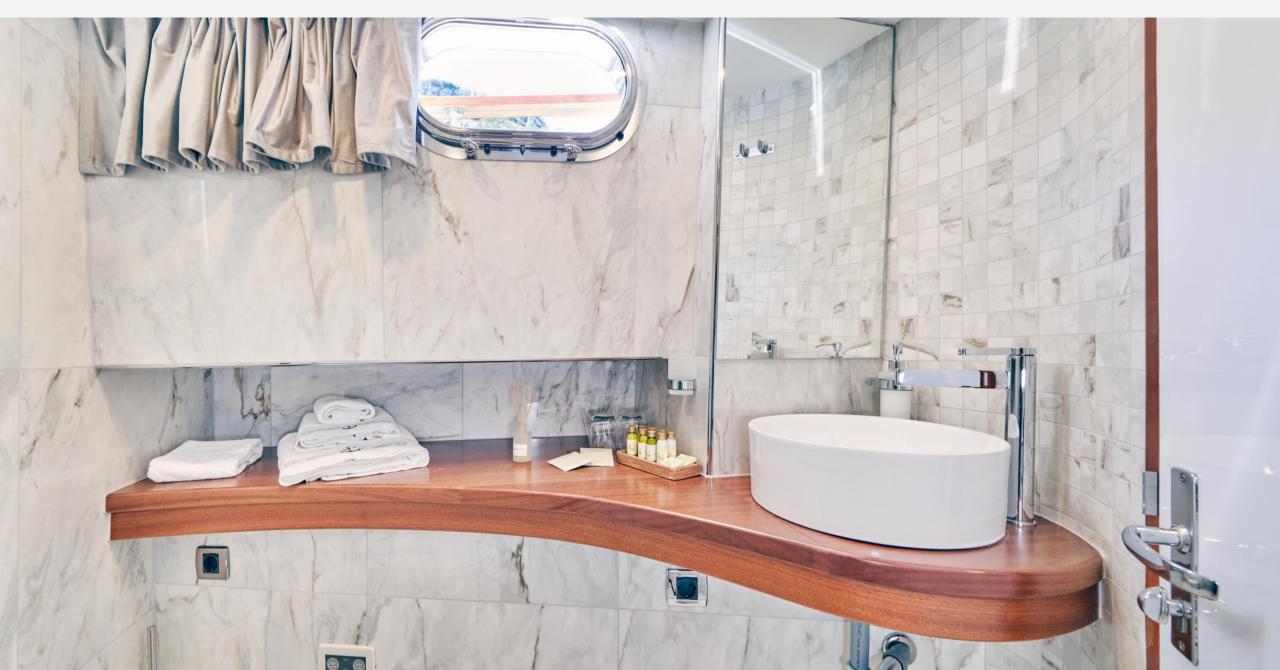

### KEY FEATURES

- Timeless Elegance: Classic design meets luxury in sleek lines, offering a timeless and sophisticated exterior.
- Sunlit Salon: The spacious salon, surrounded by panoramic windows, provides abundant natural light and breathtaking views.
- Expansive Deck Retreat: A large deck area offers plenty of space for relaxation, creating an openair oasis for guests to enjoy.
- Luxury Cabins: Four luxuriously designed cabins accommodate up to 8 guests, each equipped with air conditioning and en-suite bathrooms for a comfortable stay.
- Scenic Flybridge Lounge: The flybridge lounge area provides an exceptional space with amazing panoramic views of the surrounding environment.