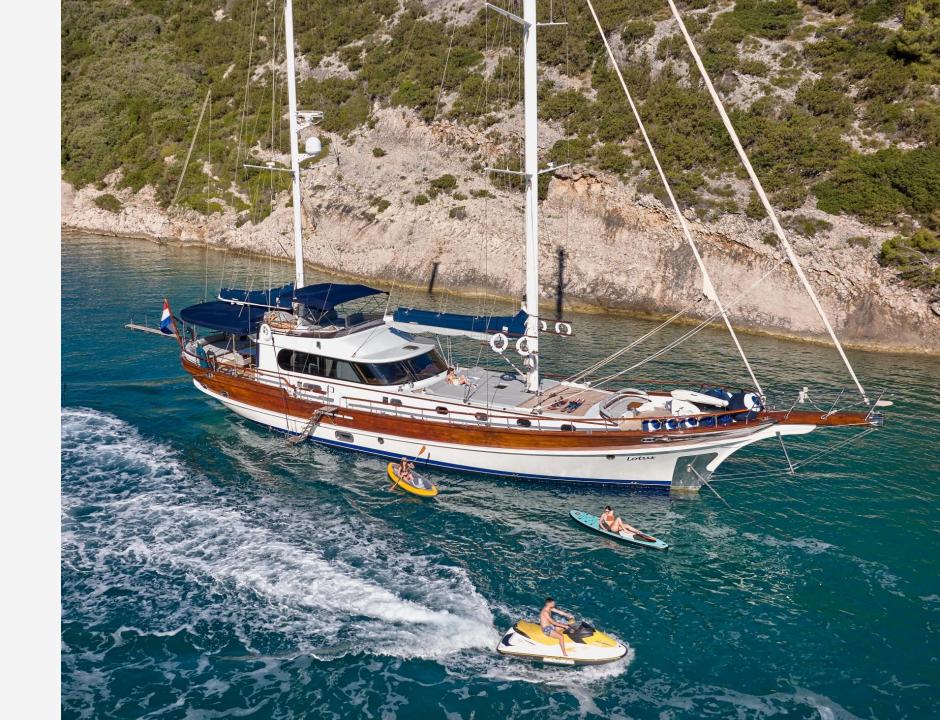

#### OVERVIEW

Built in 2006 by Huzur Yat, Gulet Lotus is a luxury yacht with a rich history. Originally owned by a passionate sailor, it had minimal engine use. In 2018, a Croatian owner bought it, and it entered the luxury yacht charter market in Croatia in 2019. Lotus is a traditional and elegant yacht with a sleek appearance, ideal for a sailing experience. It features four spacious cabins and a spacious salon with big windows. The indoor and outdoor areas seamlessly blend, providing ample space for dining, relaxation, and water sports.

### KEY FEATURES

- Timeless Elegance: Classic design meets luxury in sleek lines, offering a timeless and sophisticated exterior.
- Sunlit Salon: The spacious salon, surrounded by panoramic windows, provides abundant natural light and breathtaking views.
- Expansive Deck Retreat: A large deck area offers plenty of space for relaxation, creating an openair oasis for guests to enjoy.
- Luxury Cabins: Four luxuriously designed cabins accommodate up to 8 guests, each equipped with air conditioning and en-suite bathrooms for a comfortable stay.
- Scenic Flybridge Lounge: The flybridge lounge area provides an exceptional space with amazing panoramic views of the surrounding environment.