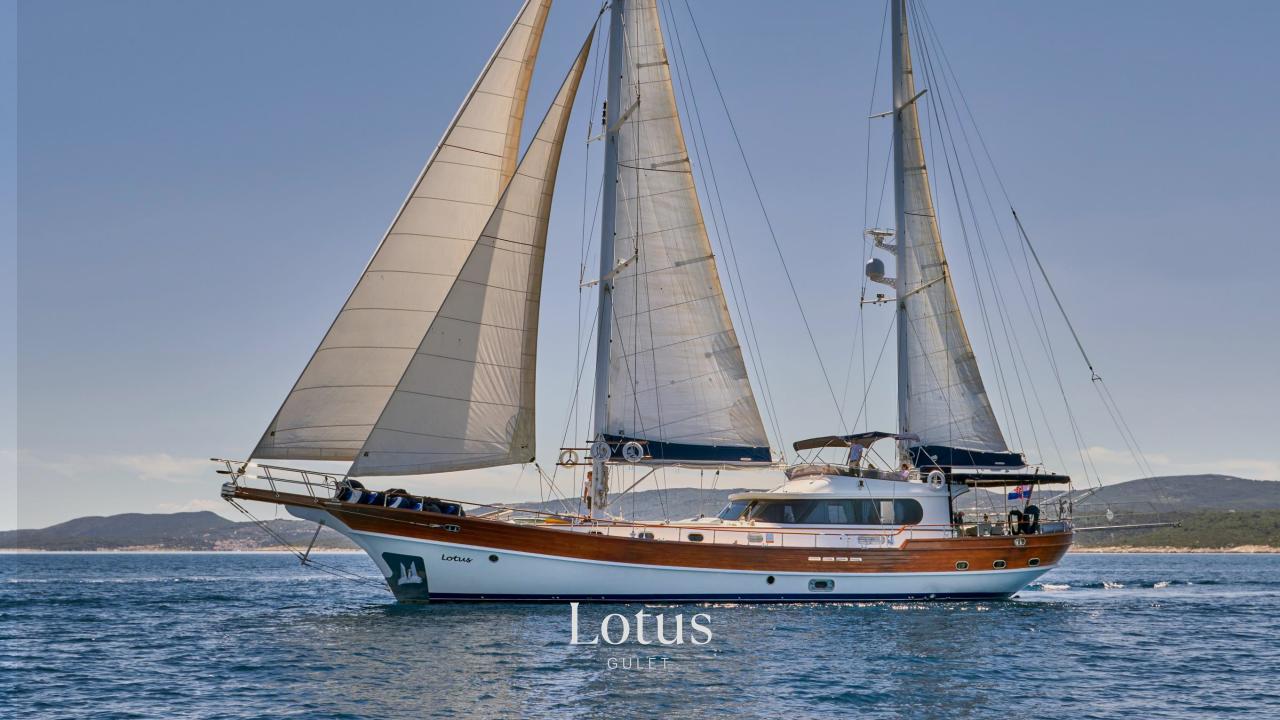

#### OVERVIEW

Built in 2006 by Huzur Yat, Gulet Lotus is a luxury yacht with a rich history. Originally owned by a passionate sailor, it had minimal engine use. In 2018, a Croatian owner bought it, and it entered the luxury yacht charter market in Croatia in 2019. Lotus is a traditional and elegant yacht with a sleek appearance, ideal for a sailing experience. It features four spacious cabins and a spacious salon with big windows. The indoor and outdoor areas seamlessly blend, providing ample space for dining, relaxation, and water sports.

# Lotus

GULET