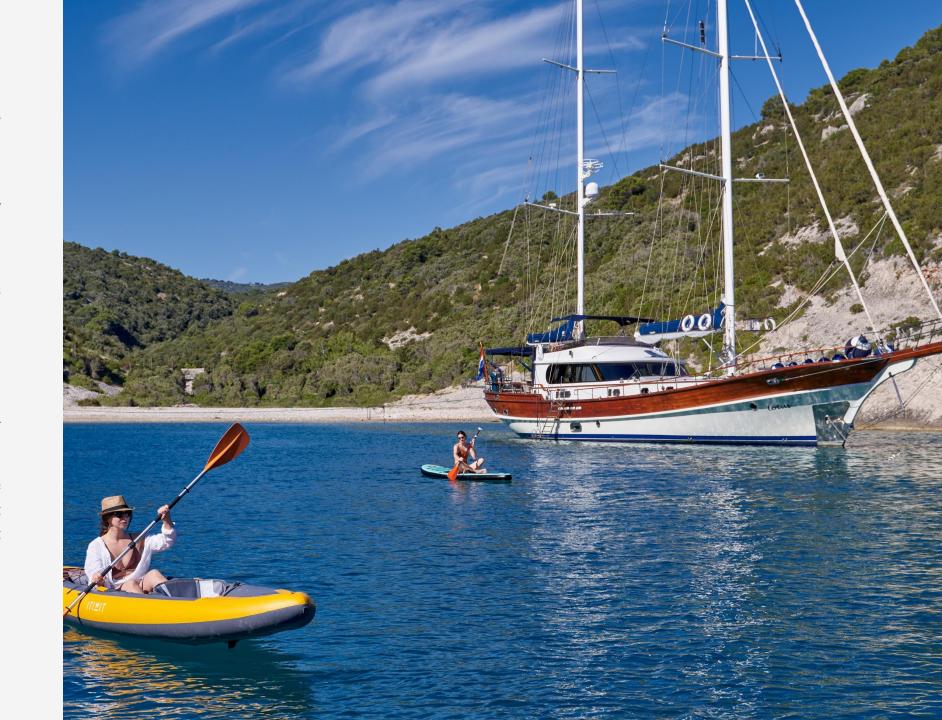

## WATERTOYS

- Tender 5,8 m 115 HP,
- Personal watercraft (Sea-Doo),
- SUP board,
- Kayak (2 seaters),
- Wakeboard,
- Waterski for adults,
- Donut,
- Snerkeling equipment.

"Thank you for the use of your beautiful boat. My wife and I enjoyed it so much. Your professional and friendly behavior of you and your staff was much appreciated. Hope to see you again and thank you!"