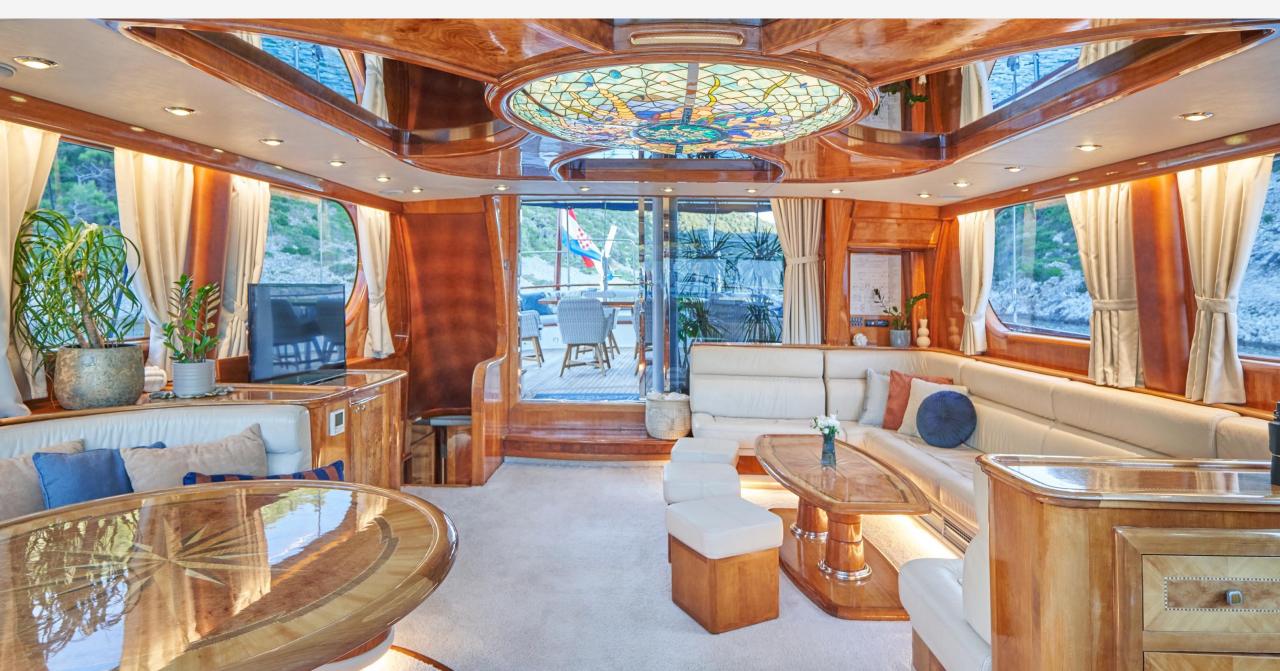

#### OVERVIEW

Built in 2006 by Huzur Yat, Gulet Lotus is a luxury yacht with a rich history. Originally owned by a passionate sailor, it had minimal engine use. In 2018, a Croatian owner bought it, and it entered the luxury yacht charter market in Croatia in 2019. Lotus is a traditional and elegant yacht with a sleek appearance, ideal for a sailing experience. It features four spacious cabins and a spacious salon with big windows. The indoor and outdoor areas seamlessly blend, providing ample space for dining, relaxation, and water sports.

### KEY FEATURES

- Timeless Elegance: Classic design meets luxury in sleek lines, offering a timeless and sophisticated exterior.
- Sunlit Salon: The spacious salon, surrounded by panoramic windows, provides abundant natural light and breathtaking views.
- Expansive Deck Retreat: A large deck area offers plenty of space for relaxation, creating an openair oasis for guests to enjoy.
- Luxury Cabins: Four luxuriously designed cabins accommodate up to 8 guests, each equipped with air conditioning and en-suite bathrooms for a comfortable stay.
- Scenic Flybridge Lounge: The flybridge lounge area provides an exceptional space with amazing panoramic views of the surrounding environment.