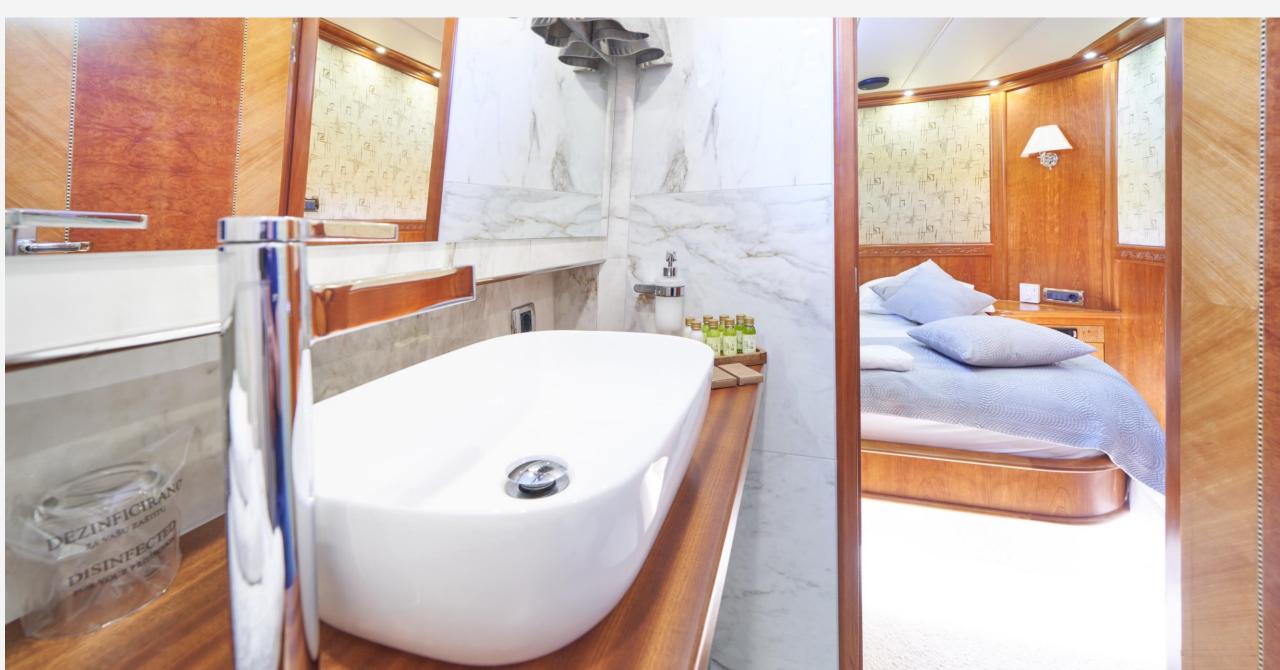

### KEY FEATURES

- Timeless Elegance: Classic design meets luxury in sleek lines, offering a timeless and sophisticated exterior.
- Sunlit Salon: The spacious salon, surrounded by panoramic windows, provides abundant natural light and breathtaking views.
- Expansive Deck Retreat: A large deck area offers plenty of space for relaxation, creating an openair oasis for guests to enjoy.
- Luxury Cabins: Four luxuriously designed cabins accommodate up to 8 guests, each equipped with air conditioning and en-suite bathrooms for a comfortable stay.
- Scenic Flybridge Lounge: The flybridge lounge area provides an exceptional space with amazing panoramic views of the surrounding environment.