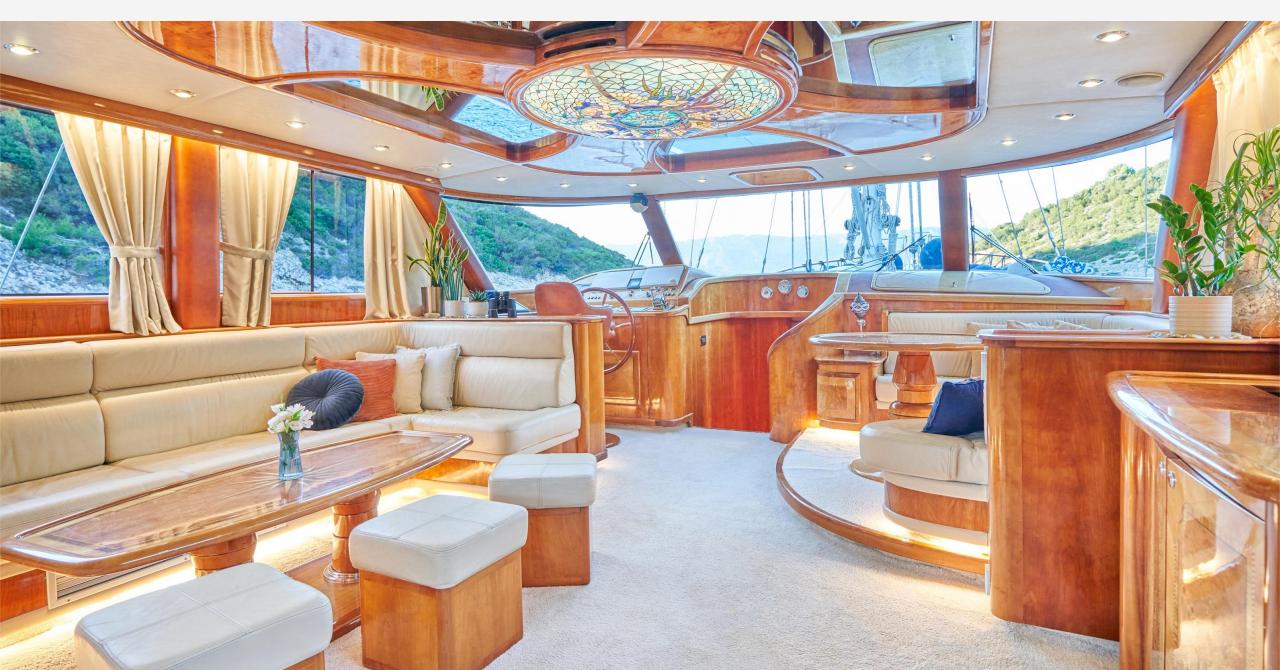

#### OVERVIEW

Built in 2006 by Huzur Yat, Gulet Lotus is a luxury yacht with a rich history. Originally owned by a passionate sailor, it had minimal engine use. In 2018, a Croatian owner bought it, and it entered the luxury yacht charter market in Croatia in 2019. Lotus is a traditional and elegant yacht with a sleek appearance, ideal for a sailing experience. It features four spacious cabins and a spacious salon with big windows. The indoor and outdoor areas seamlessly blend, providing ample space for dining, relaxation, and water sports.

### KEY FEATURES

- Timeless Elegance: Classic design meets luxury in sleek lines, offering a timeless and sophisticated exterior.
- Sunlit Salon: The spacious salon, surrounded by panoramic windows, provides abundant natural light and breathtaking views.
- Expansive Deck Retreat: A large deck area offers plenty of space for relaxation, creating an openair oasis for guests to enjoy.
- Luxury Cabins: Four luxuriously designed cabins accommodate up to 8 guests, each equipped with air conditioning and en-suite bathrooms for a comfortable stay.
- Scenic Flybridge Lounge: The flybridge lounge area provides an exceptional space with amazing panoramic views of the surrounding environment.

Lotus AFT DINING AREA

Lotus AFT DINING AREA

Lotus

Lotus

Lotus MASTER CABIN

Lotus MASTER CABIN

Lotus MASTER CABIN

Lotus DOUBLE CABIN