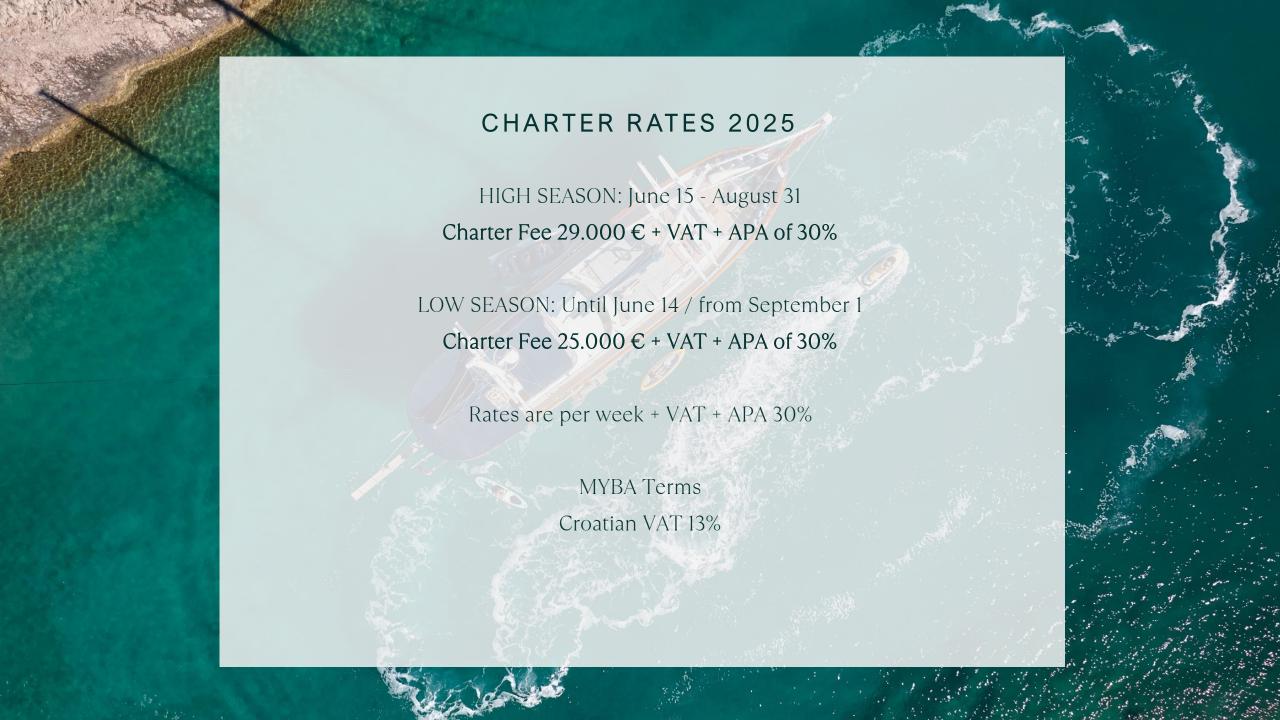

us AFT DINING AREA



Lotus



Lotus



Lotus MASTER CABIN



Lotus MASTER CABIN



Lotus MASTER CABIN











Lotus DOUBLE CABIN



Lotus DOUBLE CABIN



Lotus DOUBLE CABIN



Lotus TWIN CABIN



Lotus TWIN CABIN



## WATERTOYS

- Tender 5,8 m 115 HP,
- Personal watercraft (Sea-Doo),
- SUP board,
- Kayak (2 seaters),
- Wakeboard,
- Waterski for adults,
- Donut,
- Snerkeling equipment.





"Thank you for the use of your beautiful boat. My wife and I enjoyed it so much. Your professional and friendly behavior of you and your staff was much appreciated. Hope to see you again and thank you!"

June, 2024

"Thank you so much for an unforgettable trip and a magical birthday celebration! Your warm-hearted hospitality and your genuine care for us will always be remembered. Until next time!"





# Lotus

GULET